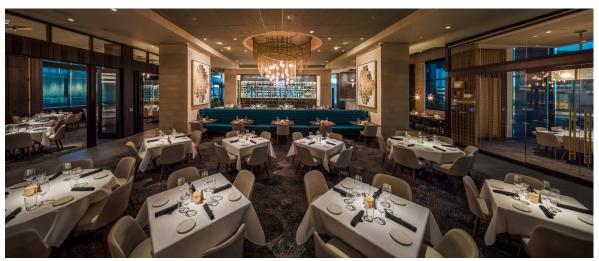

## **Elegant & Modern Design**

Perry's Richmond, designed in partnership with the renowned restaurant architect Aria Group Architects, Inc., will offer an expansive main dining room with views at every angle from a glance at chef creations in the kitchen to glimpses of Perry's Bar 79® through the towering wine wall. From the vibrant color palette to its exquisite use of glass, lighting, and other textures, every detail in the restaurant is selected to create an inviting environment to enjoy an intimate dinner, a business meeting, an elegant celebration....even Perry's Famous Pork Chop Friday Lunch (the only day of the week the steakhouse opens for lunch).

The restaurant will accommodate up to 350 people and feature four private dining rooms, ideal for corporate functions and family celebrations. Guests will revel in the energy at Perry's Bar 79, named after the year Perry's was founded, and delight in sipping Perry's reserve wines and handcrafted cocktails at a dazzling island bar with glass walls that open to patio dining that will seat approximately 45 guests.