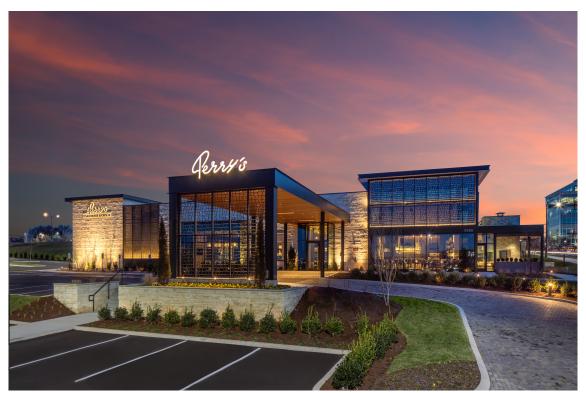

Pictured is Perry's Steakhouse & Grille in Nashville to visualize what's to come for the Richmond area.

**Richmond, VA (June 6, 2022)** – Texas-based <u>Perry's Restaurants</u>, a group of award-winning restaurants, is proud to announce its first Virginia location, Perry's Steakhouse & Grille, at Short Pump Town Center in Richmond's west end. Set to open in mid-2023, Perry's will be located at 11788 West Broad Street along the perimeter of the mall's more than 120 shops.