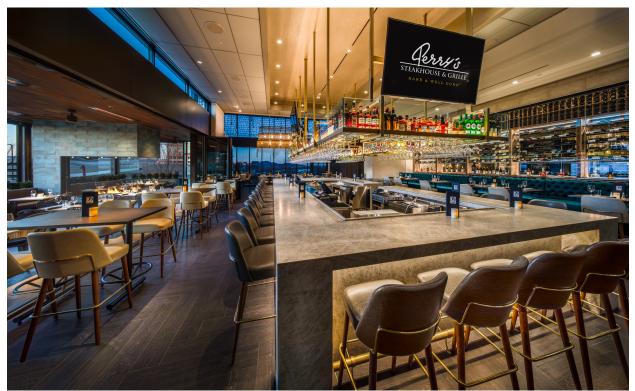

The restaurant will accommodate up to 350 people and feature four private dining rooms, ideal for corporate functions and family celebrations. Guests will revel in the energy at Perry's Bar 79, named after the year Perry's was founded, and delight in sipping Perry's reserve wines and handcrafted cocktails at a dazzling island bar with glass walls that open to patio dining that will seat approximately 45 guests.

In Richmond, Bar 79, named after the year Perry's was founded, will feature a beautiful island bar with glass walls that open to patio dining.